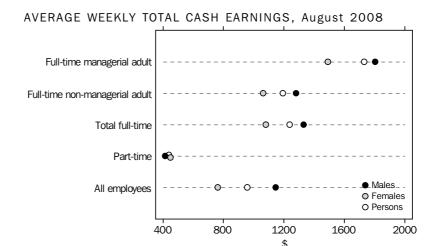

*Composition:* In August 2008, average weekly total cash earnings was \$957.90 for all employees, \$1,146.50 for male employees and \$762.30 for female employees. Average weekly total cash earnings was \$1,257.40 for full-time adult employees and \$440.30 for all part-time employees. Overtime payments accounted for 4.0% of average weekly total cash earnings of all employees and 5.4% of average weekly total cash earnings of full-time non-managerial employees.

FULL-TIME
NON-MANAGERIAL ADULT
EMPLOYEES

In August 2008, average weekly total cash earnings was \$1,194.40 for full-time non-managerial adult employees (\$1,280.40 for male employees and \$1,062.30 for female employees). For this category of employee, average weekly total hours paid for was 39.7 hours (40.6 hours for males, 38.3 hours for females). The average hourly total cash earnings for full-time non-managerial adult employees was \$30.10.