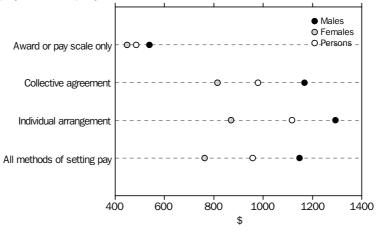

Average weekly total cash earnings

Average weekly total cash earnings for employees who had their pay set by a registered or unregistered individual arrangement was higher for males than females (\$1,300.40 and \$874.80 respectively). Similarly, earnings for employees who had their pay set by a collective agreement was higher for males (\$1,167.10) than females (\$814.80). The difference in earnings, however, was significantly less for employees whose pay was set by award or pay scale only (\$539.20 for males and \$449.10 for females).