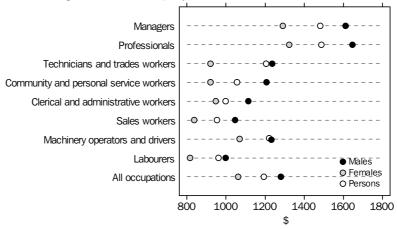

Occupation: Among major occupation groups, Managers had the highest average weekly total cash earnings (\$1,706.90) while Sales workers had the lowest (\$563.20).

States and territories: The average weekly total cash earnings of all employees was highest in the Australian Capital Territory (\$1,137.60) and lowest in Tasmania (\$823.00).

FULL-TIME

NON-MANAGERIAL ADULT

EMPLOYEES continued

Occupation: Among the major occupation groups, Machinery operators and drivers had the highest average weekly total hours paid for (43.7 hours), and Professionals had the lowest average weekly total hours paid for (38.0 hours). The ratio of female to male average weekly total cash earnings for full-time non-managerial adult employees was highest for Machinery operators and drivers (86.9%) and lowest for Technicians and trades workers (74.6%) and Community and personal service workers (76.3%).

# AVERAGE WEEKLY TOTAL CASH EARNINGS, Occupation—Full-time non-managerial adult employees

States and territories: Average weekly total cash earnings for full-time non-managerial adult employees was highest in Western Australia (\$1,316.80) and the Australian Capital Territory (\$1,314.80) and lowest in Tasmania (\$1,043.80). For this group of employees, the average weekly total hours paid for was highest in Western Australia (41.4 hours - 39.3 ordinary time hours and 2.1 overtime hours), and lowest in the Australian Capital Territory (38.1 hours - 37.3 ordinary time hours and 0.7 overtime hours).