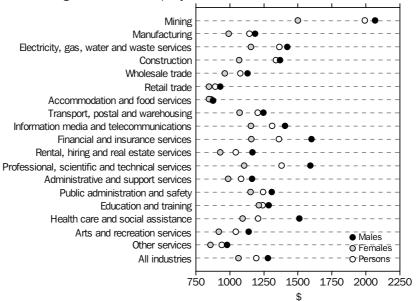

*Sector:* Average weekly total cash earnings of all employees was higher in the public sector (\$1,106.90) than the private sector (\$922.40).

*Industry:* Average weekly total cash earnings of all employees was highest in the Mining industry (\$2,033.90) and lowest in the Accommodation and food services industry (\$451.40).

Industry: Average weekly total hours paid for was highest in the Mining industry (43.9 hours) for full-time non-managerial adult employees and lowest in the Education and training industry (36.8 hours). The Mining industry also had the highest average hourly total cash earnings (\$45.30) for full-time non-managerial adult employees while the lowest was in the Retail Trade (\$22.60) and Accommodation and food services (\$21.50) industries.