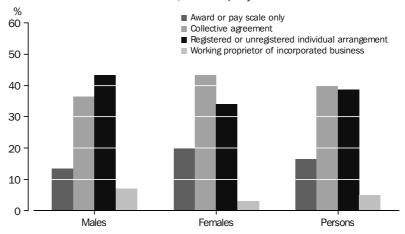

All employees

The most common methods of setting pay for all employees were registered collective agreement (39.2%), unregistered individual arrangement (36.5%) and award or pay scale only (16.5%). Registered individual agreement (2.2%) and unregistered collective agreement (0.6%) were the least common methods of setting pay. The remaining 5.0% of employees were working proprietors of incorporated businesses.

#### METHODS OF SETTING PAY, All employees

In the private sector, the most common method of setting pay was unregistered individual arrangement (44.7%), while in the public sector it was registered collective agreement (96.0%).

The most common methods of setting pay for full-time employees were registered or unregistered individual arrangement (45.7%) and collective agreement (38.0%). For part-time employees, collective agreement (43.1%) and award or pay scale only (29.0%) were the most common methods of setting pay.

For permanent or fixed term employees, the most common methods of setting pay were collective agreement (41.8%) and registered or unregistered individual arrangement (41.3%) while for casual employees, the most common method of setting pay was by award or pay scale only (39.7%).