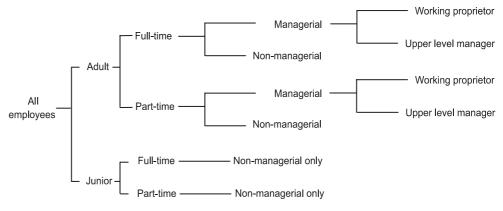

The diagram below shows the proportion of employees in scope of the August 2008 EEH survey by category of employee.

(a) See paragraphs 5 and 6 of the Explanatory Notes.

COMPOSITION AND
DISTRIBUTION OF
EARNINGS AND HOURS