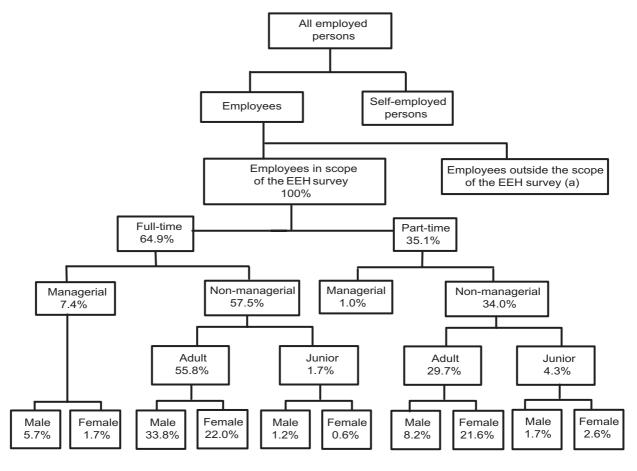

#### SUMMARY OF FINDINGS

OVERVIEW

This publication contains statistics on the composition and distribution of earnings and hours paid for, of employees, as well as information on how employees' pay is set - by award or pay scale only, collective agreement or individual arrangement. The statistics are based on the Survey of Employee Earnings and Hours (EEH) conducted in respect of August 2008.

The diagram below shows the proportion of employees in scope of the August 2008 EEH survey by category of employee.

(a) See paragraphs 5 and 6 of the Explanatory Notes.

COMPOSITION AND
DISTRIBUTION OF
EARNINGS AND HOURS